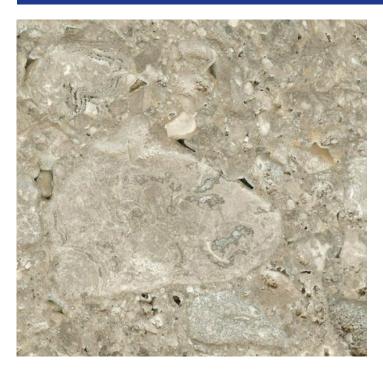

## **CEPPO / BIG HOLES FILLED AND BRUSHED**

## **ORIGIN** Europe

**STONE** Monogenic Dolomitic Breccia

**CHARACTERISTICS** Light to Medium Gray background with small to medium sized agglomerate forms, remiscent of Breccia-like forms.

**SIZE** 3/8" (1cm), 1/2" (1.2cm), 3/4" (2cm), 1 1/4" (3cm)